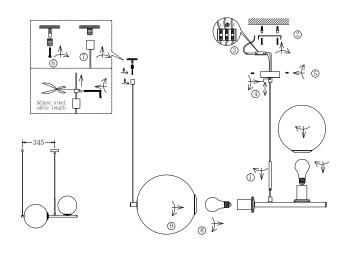

## **INSTALLATION INSTRUCTIONS:**

Electrical products can cause death, injury, or damage to property. Installation of this product must be carried out by a qualified electrician.

- Ensure mains supply is switched off.
- Insert masonry plugs into mounting surface.
- Fit mounting bracket onto mounting surface with self-tapping screws.
- Connect main supply wires to terminal block making sure all connections are tight.
- Fit ceiling cup onto mounting bracket with screws.
- Fit lamps firmly into lampholders
- Fit glass shade onto ceiling plate by securely placing it into mounting clips
- Reconnect power.

#### Connecting the Terminal Block

Connect main supply (brown - live, blue - neutral, green/yellow - earth) into terminal block making sure all connections are tight.